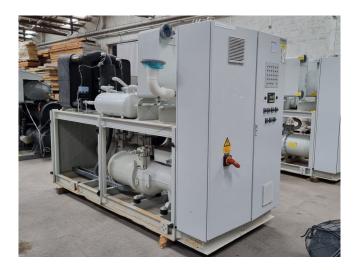

#### Used Combitherm KWW 2/7500

Used Combitherm KWW 2/7500 water cooled chiller on R134A. Complete with 2 Bitzer CSH 7591-90Y-40P semihermetic screw compressors, brazed heat exchanger as evaporator, 2 SWEP B400Hx140/1P-SC-S brazed heat exchanger as condenser, 2 Klimal FK 35.27+SG4+SV(M42/R7) liquid receivers, pressure and safety switches/gauges and a control cabinet with a Combitherm KWPR1 display. Please notice that this chiller has 2 circuits and the capacities above are from both circuits together.

#### **Specifications**

| Brand                | Combitherm              |
|----------------------|-------------------------|
| Tipo                 | KWW 2/7500              |
| Product type         | Water Cooled Chiller    |
| Capacidad kW         | 347,6*                  |
| Capacity Tons        | 98,8*                   |
| Refrigerante         | Freon                   |
| Tipo de Refrigerante | R134A                   |
| Sizes                | 3000x1200x3120 mm       |
|                      | (LxWxH)                 |
| Compressor(s) type & | 2x Bitzer               |
| model                | CSH7591-90Y-40P         |
| Display              | Combitherm KWPR1        |
| Remarks              | Y.o.b. 2006             |
| Remarks              | *Capacity based on the  |
|                      | following temperatures: |
|                      | 0°C/+40°C               |
| Stock                | 2                       |