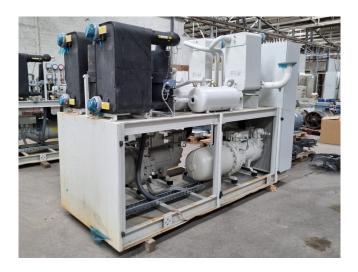

#### Used Combitherm KWW 2/7500

Used Combitherm KWW 2/7500 water cooled chiller on R134A. Complete with 2 Bitzer CSH 7591-90Y-40P semihermetic screw compressors, brazed heat exchanger as evaporator, 2 SWEP B400Hx140/1P-SC-S brazed heat exchanger as condenser, 2 Klimal FK 35.27+SG4+SV(M42/R7) liquid receivers, pressure and safety switches/gauges and a control cabinet with a Combitherm KWPR1 display. Please notice that this chiller has 2 circuits and the capacities above are from both circuits together.

#### **Specifications**

| Brand                | Combitherm              |
|----------------------|-------------------------|
| Tipo                 | KWW 2/7500              |
| Product type         | Water Cooled Chiller    |
| Capacidad kW         | 347,6*                  |
| Capacity Tons        | 98,8*                   |
| Refrigerante         | Freon                   |
| Tipo de Refrigerante | R134A                   |
| Sizes                | 3000x1200x3120 mm       |
|                      | (LxWxH)                 |
| Compressor(s) type & | 2x Bitzer               |
| model                | CSH7591-90Y-40P         |
| Display              | Combitherm KWPR1        |
| Remarks              | Y.o.b. 2006             |
| Remarks              | *Capacity based on the  |
|                      | following temperatures: |
|                      | 0°C/+40°C               |
| Stock                | 2                       |