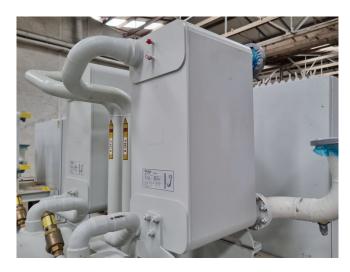

#### Used Combitherm KWW 2/7500

Used Combitherm KWW 2/7500 water cooled chiller on R134A. Complete with 2 Bitzer CSH 7591-90Y-40P semihermetic screw compressors, brazed heat exchanger as evaporator, 2 SWEP B400Hx140/1P-SC-S brazed heat exchanger as condenser, 2 Klimal FK 35.27+SG4+SV(M42/R7) liquid receivers, pressure and safety switches/gauges and a control cabinet with a Combitherm KWPR1 display. Please notice that this chiller has 2 circuits and the capacities above are from both circuits together.