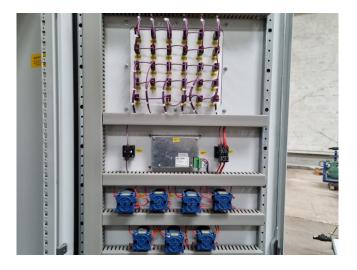

#### Used Combitherm KWW 2/7500

Used Combitherm KWW 2/7500 water cooled chiller on R134A. Complete with 2 Bitzer CSH 7591-90Y-40P semihermetic screw compressors, brazed heat exchanger as evaporator, 2 SWEP B400Hx140/1P-SC-S brazed heat exchanger as condenser, 2 Klimal FK 35.27+SG4+SV(M42/R7) liquid receivers, pressure and safety switches/gauges and a control cabinet with a Combitherm KWPR1 display. Please notice that this chiller has 2 circuits and the capacities above are from both circuits together.