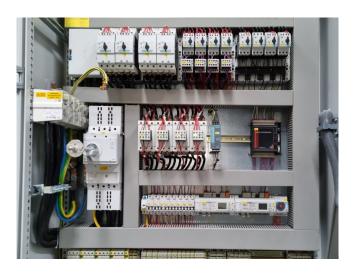

#### Used Combitherm KWW 2/7500

Used Combitherm KWW 2/7500 water cooled chiller on R134A. Complete with 2 Bitzer CSH 7591-90Y-40P semihermetic screw compressors, brazed heat exchanger as evaporator, 2 SWEP B400Hx140/1P-SC-S brazed heat exchanger as condenser, 2 Klimal FK 35.27+SG4+SV(M42/R7) liquid receivers, pressure and safety switches/gauges and a control cabinet with a Combitherm KWPR1 display. Please notice that this chiller has 2 circuits and the capacities above are from both circuits together.