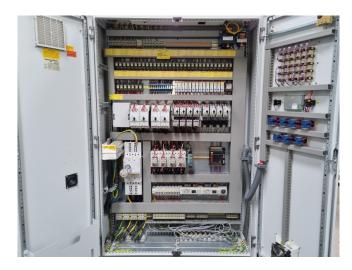

#### Used Combitherm KWW 2/7500

Used Combitherm KWW 2/7500 water cooled chiller on R134A. Complete with 2 Bitzer CSH 7591-90Y-40P semihermetic screw compressors, brazed heat exchanger as evaporator, 2 SWEP B400Hx140/1P-SC-S brazed heat exchanger as condenser, 2 Klimal FK 35.27+SG4+SV(M42/R7) liquid receivers, pressure and safety switches/gauges and a control cabinet with a Combitherm KWPR1 display. Please notice that this chiller has 2 circuits and the capacities above are from both circuits together.