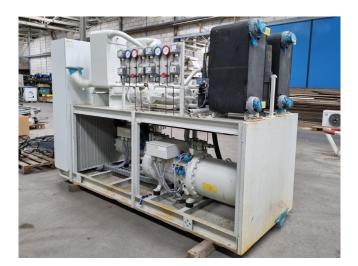

#### Used Combitherm KWW 2/7500

Used Combitherm KWW 2/7500 water cooled chiller on R134A. Complete with 2 Bitzer CSH 7591-90Y-40P semihermetic screw compressors, brazed heat exchanger as evaporator, 2 SWEP B400Hx140/1P-SC-S brazed heat exchanger as condenser, 2 Klimal FK 35.27+SG4+SV(M42/R7) liquid receivers, pressure and safety switches/gauges and a control cabinet with a Combitherm KWPR1 display. Please notice that this chiller has 2 circuits and the capacities above are from both circuits together.

#### **Specifications**

| Brand                | Combitherm              |
|----------------------|-------------------------|
| Tipo                 | KWW 2/7500              |
| Product type         | Water Cooled Chiller    |
| Capacidad kW         | 347,6*                  |
| Capacity Tons        | 98,8*                   |
| Refrigerante         | Freon                   |
| Tipo de Refrigerante | R134A                   |
| Sizes                | 3000x1200x3120 mm       |
|                      | (LxWxH)                 |
| Compressor(s) type & | 2x Bitzer               |
| model                | CSH7591-90Y-40P         |
| Display              | Combitherm KWPR1        |
| Remarks              | Y.o.b. 2006             |
| Remarks              | *Capacity based on the  |
|                      | following temperatures: |
|                      | 0°C/+40°C               |
| Stock                | 2                       |