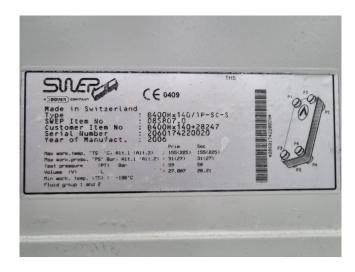

#### Used Combitherm KWW 2/7500

Used Combitherm KWW 2/7500 water cooled chiller on R134A. Complete with 2 Bitzer CSH 7591-90Y-40P semihermetic screw compressors, brazed heat exchanger as evaporator, 2 SWEP B400Hx140/1P-SC-S brazed heat exchanger as condenser, 2 Klimal FK 35.27+SG4+SV(M42/R7) liquid receivers, pressure and safety switches/gauges and a control cabinet with a Combitherm KWPR1 display. Please notice that this chiller has 2 circuits and the capacities above are from both circuits together.