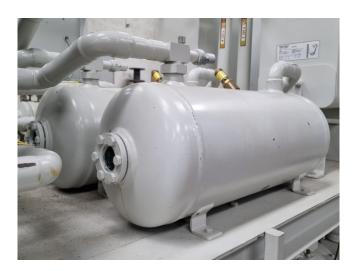

#### Used Combitherm KWW 2/7500

Used Combitherm KWW 2/7500 water cooled chiller on R134A. Complete with 2 Bitzer CSH 7591-90Y-40P semihermetic screw compressors, brazed heat exchanger as evaporator, 2 SWEP B400Hx140/1P-SC-S brazed heat exchanger as condenser, 2 Klimal FK 35.27+SG4+SV(M42/R7) liquid receivers, pressure and safety switches/gauges and a control cabinet with a Combitherm KWPR1 display. Please notice that this chiller has 2 circuits and the capacities above are from both circuits together.