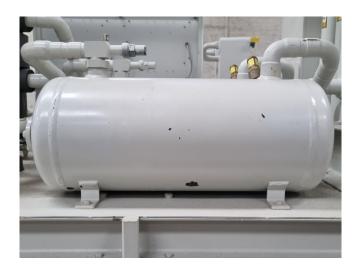

#### Used Combitherm KWW 2/7500

Used Combitherm KWW 2/7500 water cooled chiller on R134A. Complete with 2 Bitzer CSH 7591-90Y-40P semihermetic screw compressors, brazed heat exchanger as evaporator, 2 SWEP B400Hx140/1P-SC-S brazed heat exchanger as condenser, 2 Klimal FK 35.27+SG4+SV(M42/R7) liquid receivers, pressure and safety switches/gauges and a control cabinet with a Combitherm KWPR1 display. Please notice that this chiller has 2 circuits and the capacities above are from both circuits together.