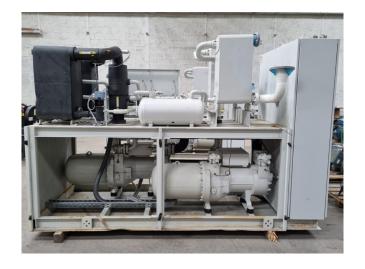

#### Used Combitherm KWW 2/7500

Used Combitherm KWW 2/7500 water cooled chiller on R134A. Complete with 2 Bitzer CSH 7591-90Y-40P semihermetic screw compressors, brazed heat exchanger as evaporator, 2 SWEP B400Hx140/1P-SC-S brazed heat exchanger as condenser, 2 Klimal FK 35.27+SG4+SV(M42/R7) liquid receivers, pressure and safety switches/gauges and a control cabinet with a Combitherm KWPR1 display. Please notice that this chiller has 2 circuits and the capacities above are from both circuits together.

#### **Specifications**

| Brand                | Combitherm              |
|----------------------|-------------------------|
| Tipo                 | KWW 2/7500              |
| Product type         | Water Cooled Chiller    |
| Capacidad kW         | 347,6*                  |
| Capacity Tons        | 98,8*                   |
| Refrigerante         | Freon                   |
| Tipo de Refrigerante | R134A                   |
| Sizes                | 3000x1200x3120 mm       |
|                      | (LxWxH)                 |
| Compressor(s) type & | 2x Bitzer               |
| model                | CSH7591-90Y-40P         |
| Display              | Combitherm KWPR1        |
| Remarks              | Y.o.b. 2006             |
| Remarks              | *Capacity based on the  |
|                      | following temperatures: |
|                      | 0°C/+40°C               |
| Stock                | 2                       |