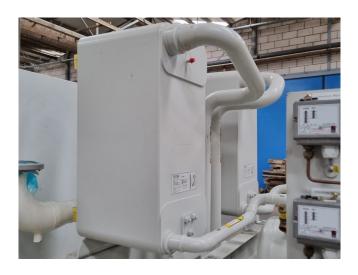

#### Used Combitherm KWW 2/7500

Used Combitherm KWW 2/7500 water cooled chiller on R134A. Complete with 2 Bitzer CSH 7591-90Y-40P semihermetic screw compressors, brazed heat exchanger as evaporator, 2 SWEP B400Hx140/1P-SC-S brazed heat exchanger as condenser, 2 Klimal FK 35.27+SG4+SV(M42/R7) liquid receivers, pressure and safety switches/gauges and a control cabinet with a Combitherm KWPR1 display. Please notice that this chiller has 2 circuits and the capacities above are from both circuits together.