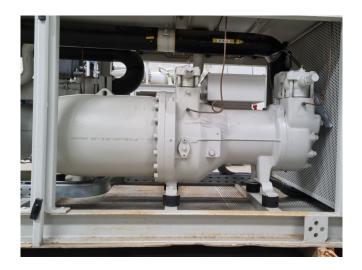

#### Used Combitherm KWW 2/7500

Used Combitherm KWW 2/7500 water cooled chiller on R134A. Complete with 2 Bitzer CSH 7591-90Y-40P semihermetic screw compressors, brazed heat exchanger as evaporator, 2 SWEP B400Hx140/1P-SC-S brazed heat exchanger as condenser, 2 Klimal FK 35.27+SG4+SV(M42/R7) liquid receivers, pressure and safety switches/gauges and a control cabinet with a Combitherm KWPR1 display. Please notice that this chiller has 2 circuits and the capacities above are from both circuits together.