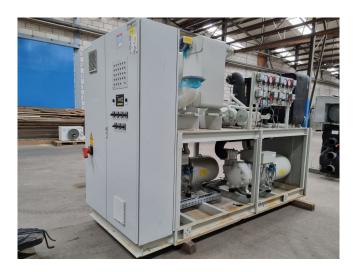

#### Used Combitherm KWW 2/7500

Used Combitherm KWW 2/7500 water cooled chiller on R134A. Complete with 2 Bitzer CSH 7591-90Y-40P semihermetic screw compressors, brazed heat exchanger as evaporator, 2 SWEP B400Hx140/1P-SC-S brazed heat exchanger as condenser, 2 Klimal FK 35.27+SG4+SV(M42/R7) liquid receivers, pressure and safety switches/gauges and a control cabinet with a Combitherm KWPR1 display. Please notice that this chiller has 2 circuits and the capacities above are from both circuits together.

#### **Specifications**

| Brand                | Combitherm              |
|----------------------|-------------------------|
| Tipo                 | KWW 2/7500              |
| Product type         | Water Cooled Chiller    |
| Capacidad kW         | 347,6*                  |
| Capacity Tons        | 98,8*                   |
| Refrigerante         | Freon                   |
| Tipo de Refrigerante | R134A                   |
| Sizes                | 3000x1200x3120 mm       |
|                      | (LxWxH)                 |
| Compressor(s) type & | 2x Bitzer               |
| model                | CSH7591-90Y-40P         |
| Display              | Combitherm KWPR1        |
| Remarks              | Y.o.b. 2006             |
| Remarks              | *Capacity based on the  |
|                      | following temperatures: |
|                      | 0°C/+40°C               |
| Stock                | 2                       |