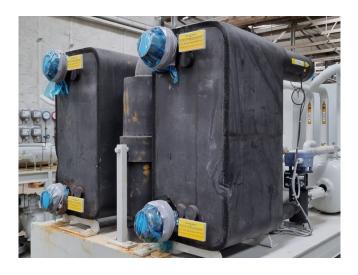

#### Used Combitherm KWW 2/7500

Used Combitherm KWW 2/7500 water cooled chiller on R134A. Complete with 2 Bitzer CSH 7591-90Y-40P semihermetic screw compressors, brazed heat exchanger as evaporator, 2 SWEP B400Hx140/1P-SC-S brazed heat exchanger as condenser, 2 Klimal FK 35.27+SG4+SV(M42/R7) liquid receivers, pressure and safety switches/gauges and a control cabinet with a Combitherm KWPR1 display. Please notice that this chiller has 2 circuits and the capacities above are from both circuits together.