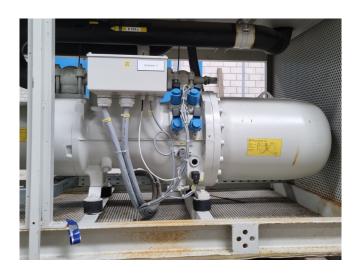

#### Used Combitherm KWW 2/7500

Used Combitherm KWW 2/7500 water cooled chiller on R134A. Complete with 2 Bitzer CSH 7591-90Y-40P semihermetic screw compressors, brazed heat exchanger as evaporator, 2 SWEP B400Hx140/1P-SC-S brazed heat exchanger as condenser, 2 Klimal FK 35.27+SG4+SV(M42/R7) liquid receivers, pressure and safety switches/gauges and a control cabinet with a Combitherm KWPR1 display. Please notice that this chiller has 2 circuits and the capacities above are from both circuits together.