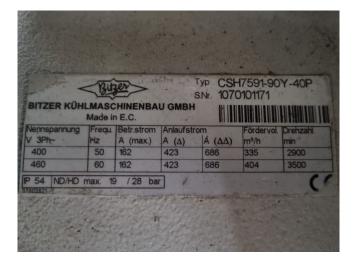

#### **Specifications**

| Brand                | Combitherm              |
|----------------------|-------------------------|
| Tipo                 | KWW 2/7500              |
| Product type         | Water Cooled Chiller    |
| Capacidad kW         | 347,6*                  |
| Capacity Tons        | 98,8*                   |
| Refrigerante         | Freon                   |
| Tipo de Refrigerante | R134A                   |
| Sizes                | 3000x1200x3120 mm       |
|                      | (LxWxH)                 |
| Compressor(s) type & | 2x Bitzer               |
| model                | CSH7591-90Y-40P         |
| Display              | Combitherm KWPR1        |
| Remarks              | Y.o.b. 2006             |
| Remarks              | *Capacity based on the  |
|                      | following temperatures: |
|                      | 0°C/+40°C               |
| Stock                | 2                       |

#### Used Combitherm KWW 2/7500

Used Combitherm KWW 2/7500 water cooled chiller on R134A. Complete with 2 Bitzer CSH 7591-90Y-40P semihermetic screw compressors, brazed heat exchanger as evaporator, 2 SWEP B400Hx140/1P-SC-S brazed heat exchanger as condenser, 2 Klimal FK 35.27+SG4+SV(M42/R7) liquid receivers, pressure and safety switches/gauges and a control cabinet with a Combitherm KWPR1 display. Please notice that this chiller has 2 circuits and the capacities above are from both circuits together.