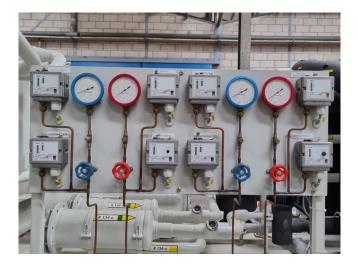

#### Used Combitherm KWW 2/7500

Used Combitherm KWW 2/7500 water cooled chiller on R134A. Complete with 2 Bitzer CSH 7591-90Y-40P semihermetic screw compressors, brazed heat exchanger as evaporator, 2 SWEP B400Hx140/1P-SC-S brazed heat exchanger as condenser, 2 Klimal FK 35.27+SG4+SV(M42/R7) liquid receivers, pressure and safety switches/gauges and a control cabinet with a Combitherm KWPR1 display. Please notice that this chiller has 2 circuits and the capacities above are from both circuits together.