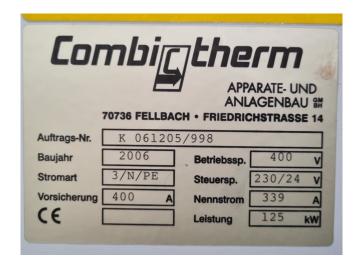

#### **Specifications**

| Brand                | Combitherm              |
|----------------------|-------------------------|
| Tipo                 | KWW 2/7500              |
| Product type         | Water Cooled Chiller    |
| Capacidad kW         | 347,6*                  |
| Capacity Tons        | 98,8*                   |
| Refrigerante         | Freon                   |
| Tipo de Refrigerante | R134A                   |
| Sizes                | 3000x1200x3120 mm       |
|                      | (LxWxH)                 |
| Compressor(s) type & | 2x Bitzer               |
| model                | CSH7591-90Y-40P         |
| Display              | Combitherm KWPR1        |
| Remarks              | Y.o.b. 2006             |
| Remarks              | *Capacity based on the  |
|                      | following temperatures: |
|                      | 0°C/+40°C               |
| Stock                | 2                       |

#### Used Combitherm KWW 2/7500

Used Combitherm KWW 2/7500 water cooled chiller on R134A. Complete with 2 Bitzer CSH 7591-90Y-40P semihermetic screw compressors, brazed heat exchanger as evaporator, 2 SWEP B400Hx140/1P-SC-S brazed heat exchanger as condenser, 2 Klimal FK 35.27+SG4+SV(M42/R7) liquid receivers, pressure and safety switches/gauges and a control cabinet with a Combitherm KWPR1 display. Please notice that this chiller has 2 circuits and the capacities above are from both circuits together.