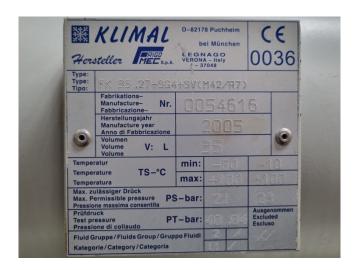

#### Used Combitherm KWW 2/7500

Used Combitherm KWW 2/7500 water cooled chiller on R134A. Complete with 2 Bitzer CSH 7591-90Y-40P semihermetic screw compressors, brazed heat exchanger as evaporator, 2 SWEP B400Hx140/1P-SC-S brazed heat exchanger as condenser, 2 Klimal FK 35.27+SG4+SV(M42/R7) liquid receivers, pressure and safety switches/gauges and a control cabinet with a Combitherm KWPR1 display. Please notice that this chiller has 2 circuits and the capacities above are from both circuits together.