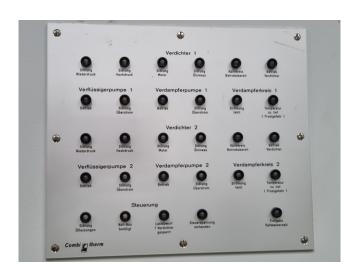

#### Used Combitherm KWW 2/7500

Used Combitherm KWW 2/7500 water cooled chiller on R134A. Complete with 2 Bitzer CSH 7591-90Y-40P semihermetic screw compressors, brazed heat exchanger as evaporator, 2 SWEP B400Hx140/1P-SC-S brazed heat exchanger as condenser, 2 Klimal FK 35.27+SG4+SV(M42/R7) liquid receivers, pressure and safety switches/gauges and a control cabinet with a Combitherm KWPR1 display. Please notice that this chiller has 2 circuits and the capacities above are from both circuits together.