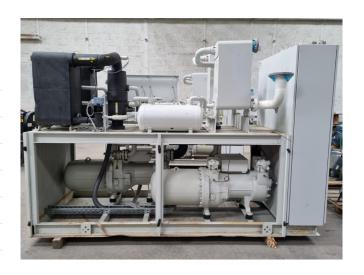

#### Used Combitherm KWW 2/7500

Used Combitherm KWW 2/7500 water cooled chiller on R134A. Complete with 2 Bitzer CSH 7591-90Y-40P semihermetic screw compressors, brazed heat exchanger as evaporator, 2 SWEP B400Hx140/1P-SC-S brazed heat exchanger as condenser, 2 Klimal FK 35.27+SG4+SV(M42/R7) liquid receivers, pressure and safety switches/gauges and a control cabinet with a Combitherm KWPR1 display. Please notice that this chiller has 2 circuits and the capacities above are from both circuits together.

#### **Specifications**

| Brand                | Combitherm              |
|----------------------|-------------------------|
| Tipo                 | KWW 2/7500              |
| Product type         | Water Cooled Chiller    |
| Capacidad kW         | 347,6*                  |
| Capacity Tons        | 98,8*                   |
| Refrigerante         | Freon                   |
| Tipo de Refrigerante | R134A                   |
| Sizes                | 3000x1200x3120 mm       |
|                      | (LxWxH)                 |
| Compressor(s) type & | 2x Bitzer               |
| model                | CSH7591-90Y-40P         |
| Display              | Combitherm KWPR1        |
| Remarks              | Y.o.b. 2006             |
| Remarks              | *Capacity based on the  |
|                      | following temperatures: |
|                      | 0°C/+40°C               |
| Stock                | 2                       |