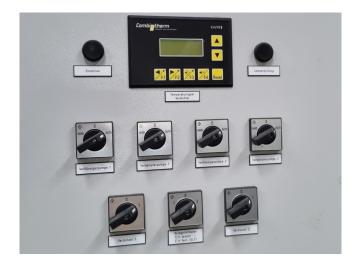

#### **Specifications**

| Brand                | Combitherm              |
|----------------------|-------------------------|
| Tipo                 | KWW 2/7500              |
| Product type         | Water Cooled Chiller    |
| Capacidad kW         | 347,6*                  |
| Capacity Tons        | 98,8*                   |
| Refrigerante         | Freon                   |
| Tipo de Refrigerante | R134A                   |
| Sizes                | 3000x1200x3120 mm       |
|                      | (LxWxH)                 |
| Compressor(s) type & | 2x Bitzer               |
| model                | CSH7591-90Y-40P         |
| Display              | Combitherm KWPR1        |
| Remarks              | Y.o.b. 2006             |
| Remarks              | *Capacity based on the  |
|                      | following temperatures: |
|                      | 0°C/+40°C               |
| Stock                | 2                       |

#### Used Combitherm KWW 2/7500

Used Combitherm KWW 2/7500 water cooled chiller on R134A. Complete with 2 Bitzer CSH 7591-90Y-40P semihermetic screw compressors, brazed heat exchanger as evaporator, 2 SWEP B400Hx140/1P-SC-S brazed heat exchanger as condenser, 2 Klimal FK 35.27+SG4+SV(M42/R7) liquid receivers, pressure and safety switches/gauges and a control cabinet with a Combitherm KWPR1 display. Please notice that this chiller has 2 circuits and the capacities above are from both circuits together.