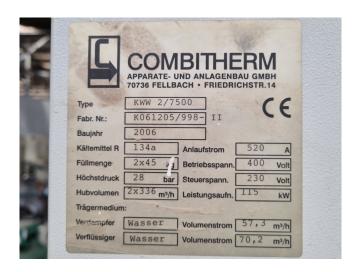

#### **Specifications**

| Brand                | Combitherm              |
|----------------------|-------------------------|
| Tipo                 | KWW 2/7500              |
| Product type         | Water Cooled Chiller    |
| Capacidad kW         | 347,6*                  |
| Capacity Tons        | 98,8*                   |
| Refrigerante         | Freon                   |
| Tipo de Refrigerante | R134A                   |
| Sizes                | 3000x1200x3120 mm       |
|                      | (LxWxH)                 |
| Compressor(s) type & | 2x Bitzer               |
| model                | CSH7591-90Y-40P         |
| Display              | Combitherm KWPR1        |
| Remarks              | Y.o.b. 2006             |
| Remarks              | *Capacity based on the  |
|                      | following temperatures: |
|                      | 0°C/+40°C               |
| Stock                | 2                       |

#### Used Combitherm KWW 2/7500

Used Combitherm KWW 2/7500 water cooled chiller on R134A. Complete with 2 Bitzer CSH 7591-90Y-40P semihermetic screw compressors, brazed heat exchanger as evaporator, 2 SWEP B400Hx140/1P-SC-S brazed heat exchanger as condenser, 2 Klimal FK 35.27+SG4+SV(M42/R7) liquid receivers, pressure and safety switches/gauges and a control cabinet with a Combitherm KWPR1 display. Please notice that this chiller has 2 circuits and the capacities above are from both circuits together.