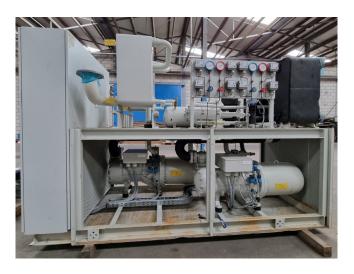

#### Used Combitherm KWW 2/7500

Used Combitherm KWW 2/7500 water cooled chiller on R134A. Complete with 2 Bitzer CSH 7591-90Y-40P semihermetic screw compressors, brazed heat exchanger as evaporator, 2 SWEP B400Hx140/1P-SC-S brazed heat exchanger as condenser, 2 Klimal FK 35.27+SG4+SV(M42/R7) liquid receivers, pressure and safety switches/gauges and a control cabinet with a Combitherm KWPR1 display. Please notice that this chiller has 2 circuits and the capacities above are from both circuits together.

#### **Specifications**

| Brand                | Combitherm              |
|----------------------|-------------------------|
| Tipo                 | KWW 2/7500              |
| Product type         | Water Cooled Chiller    |
| Capacidad kW         | 347,6*                  |
| Capacity Tons        | 98,8*                   |
| Refrigerante         | Freon                   |
| Tipo de Refrigerante | R134A                   |
| Sizes                | 3000x1200x3120 mm       |
|                      | (LxWxH)                 |
| Compressor(s) type & | 2x Bitzer               |
| model                | CSH7591-90Y-40P         |
| Display              | Combitherm KWPR1        |
| Remarks              | Y.o.b. 2006             |
| Remarks              | *Capacity based on the  |
|                      | following temperatures: |
|                      | 0°C/+40°C               |
| Stock                | 2                       |