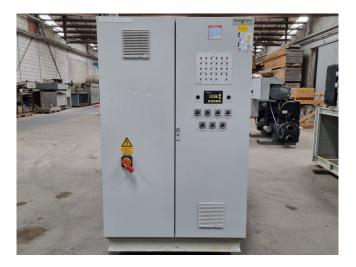

#### Used Combitherm KWW 2/7500

Used Combitherm KWW 2/7500 water cooled chiller on R134A. Complete with 2 Bitzer CSH 7591-90Y-40P semihermetic screw compressors, brazed heat exchanger as evaporator, 2 SWEP B400Hx140/1P-SC-S brazed heat exchanger as condenser, 2 Klimal FK 35.27+SG4+SV(M42/R7) liquid receivers, pressure and safety switches/gauges and a control cabinet with a Combitherm KWPR1 display. Please notice that this chiller has 2 circuits and the capacities above are from both circuits together.